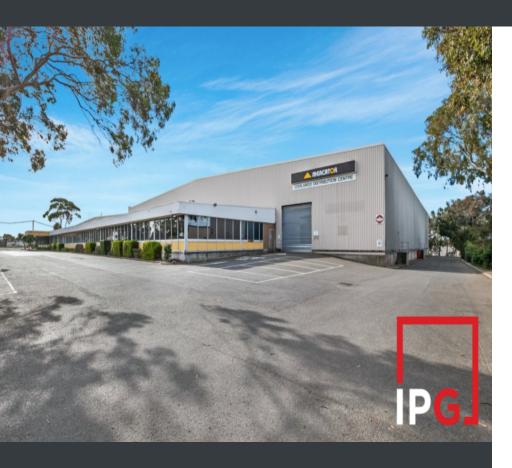

## 88-106 Kyabram Street, COOLAROO, VIC

Industrial Property For Sale/For Lease - Price: Sale: \$10,500,000, plus GST Lease: \$59m2, plus GST & Outgoings

Andrew Macqueen 0403 343 395 andrew@industrypropertygroup.com.au

Stuart Macqueen 0418 139 772 stuart@industrypropertygroup.com.au EFFICIENT, FUNCTIONAL & EFFICIENT, EFFICIENT

Areas from: 5,000-11,600sqm\* Warehouse: 10,145sqm\* Office: 1,528sqm\*

Total Building Area: 11,673sqm\*

Total Site: 20,560sqm\*

Features:

Raised docks
Finger Docks
On grade roller doors
Fully racked
Full drive around access
Large truck marshaling / yard areas
Well maintained fitted office space
Building spring height: 7.3m to 10.4m\*
Ample car spaces
Large power supply