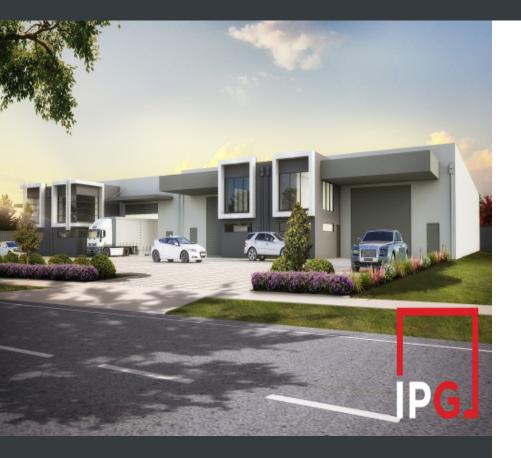

## 110-116 Derrimut Drive, DERRIMUT, VIC

Industrial Property For Sale - Price: POA

Andrew Macqueen 0403 343 395 andrew@industrypropertygroup.com.au

Stuart Macqueen 0418 139 772 stuart@industrypropertygroup.com.au Brand New WarehousesLocated in the very popular West Park Industrial Estate, these last few warehouses are being built on the last few remaining parcels of vacant land.

These stand alone options come with the following features:

• Total Land area: 1,200m² \*
• Total Building Area 843m² \*
• Warehouse 693m² \*
• Office 150m² \*
• High clearance clear span warehousing
• Well-appointed modern office space over two levels
• Quality staff amenities
• Individually titled
• Securely gated parking
• Prime location, 1.8 kilometres from the Deer park Bypass.