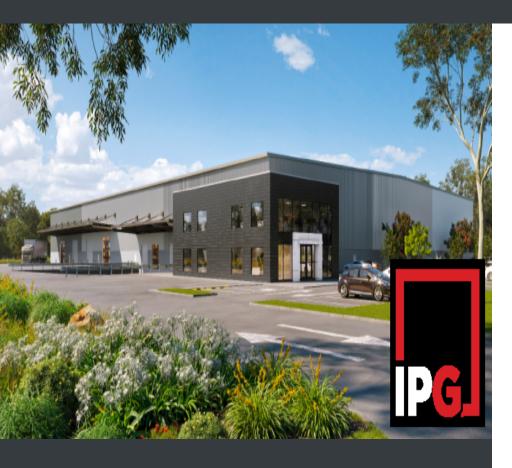

## BRAND NEW OFFICE/WAREHOUSE IN ALTONA

Located in one of the best logistical areas in Melbourne's West, this office/warehouse in Harcourt Road, Altona is almost immediately connected to the Princes Freeway. Kororoit Creek Road is connected with a 4 way interchange and is only moments from the Western Ring Road and West Gate Freeway with further connections available.

Features include:

Office: 500m2\*

Warehouse: 8,658m2\*
4 Recessed Loading Docks

4 On-Grade Container Roller Doors

High Clearance Warehouse EFSR Sprinkler System

Ample on-site Car Parking (separated from truck traffic)

Securely Fenced Large Hardstand Area

This property can be complete in 8-10 months\*. Secure it now by calling Andrew at Industry Property Group.

 \*Approx

Office: 500m2\*

Warehouse: 8,658m2\*
4 Recessed Loading Docks