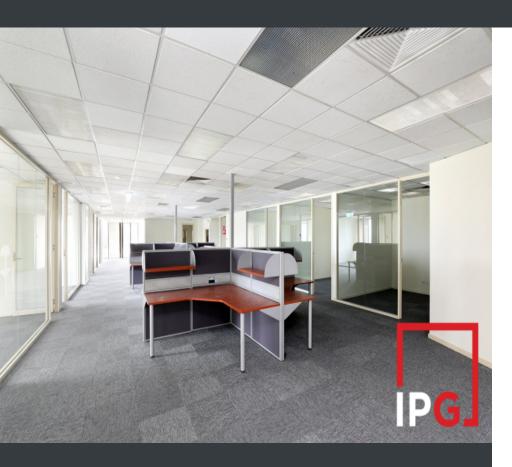

## OFFICE ON GRIEVE PARADE

Prominently located on Grieve Parade is this commercial office facility that offers the following:

First Floor Corporate Office

Size: 463m2\*

Fitout and Workstations Included

Amenities and Lunch Room

Ample On-Site Car Parking

Ability to Expand

Warehouse space also available

Contact Industry Property Group to make an appointment to inspect

First Floor Corporate Office

Size: 463m2\*

Fitout and Workstations Included

Amenities and Lunch Room

Office Size: 463.00

Warehouse Size: 0.00

Total Size: 463.00

Internal clearance: 0

Zoning: Special Use Zone

Parking: Ample on-site

Availability: Immediately